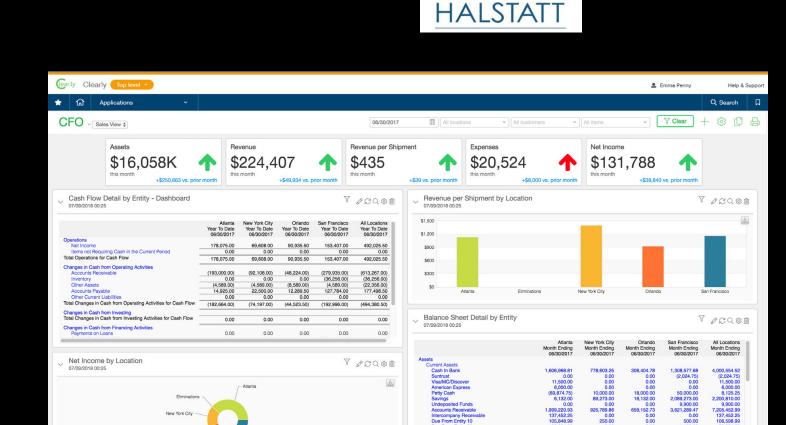

## Transform your multi-entity operations with continous consolidations

Sage Intacct automates multi-entity processes so as your entities multiply, your workload doesn't.

- Create and modify entities and hierarchies without a new implementation.
- Reduce inter-entity errors and reconciliation time with centralized, automated instructions.
- Eliminate currency conversion errors and save hours of manual calculations for high transaction volumes with automated currency rate tables and conversions.
- Continuously consolidate financials and maintain drilldown visibility.

Halstatt automated core accounting processes, enabling:

- \$100K savings annually
- 65% faster monthly close
- 60% greater overall finance efficiency
- 100 hours to minutes reporting time reduction
- Consolidations in minutes versus 80 to 100 hours