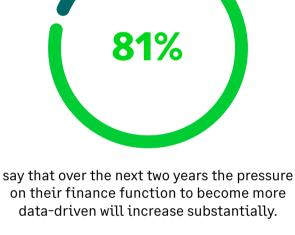

## **Are You Ready** to Be a Data-Driven CFO?

Our revealing survey of 75 finance executives has the insights you can use on your journey to tech-based financial transformation—and becoming a data-driven CFO. Get a quick take from your peers and benchmark the best practices driving major process and technology decisions at organizations like yours.