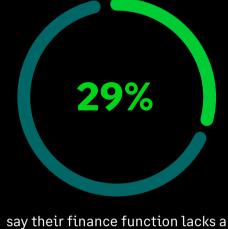

### Nearly two-thirds (64%) of CFOs say their finance function is

**CFOs Admit** 

not proactive enough in using data and analytics to identify, prioritize, and address critical issues in the business.

easy to analyze.

in a way that makes it

**CFOs Believe** 