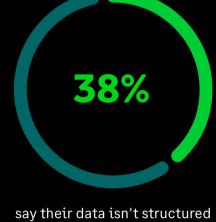

### Nearly two-thirds (64%) of CFOs say their finance function is

**CFOs Admit** 

not proactive enough in using data and analytics to identify, prioritize, and address critical issues in the business.

easy to analyze.

in a way that makes it

**CFOs Believe** 