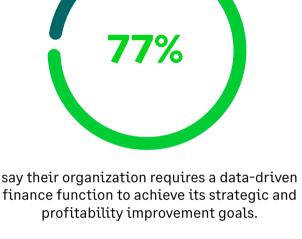

### 76% of CFOs believe they could have a positive impact on enterprise profitability if they devoted more time to strategic initiatives.

**CFOs See** 

More than three-quarters (77%) of CFOs believe that a best-in-class. cloud-based financial management solution would make their job easier.