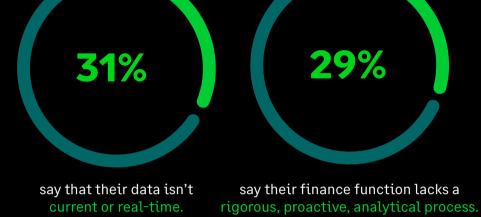

### Nearly two-thirds (64%) of CFOs say their finance function is

**CFOs Admit** 

not proactive enough in using data and analytics to identify, prioritize, and address critical issues in the business.

easy to analyze.

in a way that makes it

**CFOs Believe** 